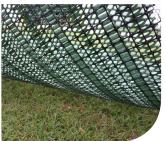

# Grass Reinforcement Mesh

A Product by Industrial Fabrics, Inc.

| PRODUCT                                                                                                                                                                           | Thickness (in) | ROLL SIZES                     | Easy to Install |
|-----------------------------------------------------------------------------------------------------------------------------------------------------------------------------------|----------------|--------------------------------|-----------------|
| $ \begin{array}{c} \textbf{GrassGuard} SD \textit{(standard Duty)} \\ \text{Scour protection, light traffic areas,} \\ \text{walkways, bike paths, handicap access} \end{array} $ | 0.43"          | <u>AVAILABLE</u><br>3.5' x 33' |                 |
| GrassGuard HD* (Heavy Duty) Heavier traffic areas, parking lots, R.V. parking, access bays, equestrian paths, landing pads, taxiways                                              | 0.55″          | 3.5′ x 66′                     |                 |
| GrassGuard HD (Heavy Duty Xtra)  (Heavy Duty with a TRIAX TX160 Geogrid backing) Areas where additional reinforcement may be required                                             | 0.56″          | 7' x 33'<br>7' x 66'           |                 |
| Master Rolls Only available in SD or HD.                                                                                                                                          | 0.43" or 0.55" | 7′ x 350′                      |                 |

## **EASY, QUICK INSTALLATION - NO DIGGING!**