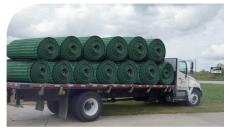

# Grass Reinforcement Mesh

A Product by Industrial Fabrics, Inc.

| PRODUCT                                                                                                                                                                           | Thickness (in) | ROLL SIZES                     | Easy to Install |
|-----------------------------------------------------------------------------------------------------------------------------------------------------------------------------------|----------------|--------------------------------|-----------------|
| $ \begin{array}{c} \textbf{GrassGuard} SD \textit{(standard Duty)} \\ \text{Scour protection, light traffic areas,} \\ \text{walkways, bike paths, handicap access} \end{array} $ | 0.43"          | <u>AVAILABLE</u><br>3.5' x 33' |                 |
| GrassGuard HD* (Heavy Duty) Heavier traffic areas, parking lots, R.V. parking, access bays, equestrian paths, landing pads, taxiways                                              | 0.55″          | 3.5′ x 66′                     |                 |
| GrassGuard HD (Heavy Duty Xtra)  (Heavy Duty with a TRIAX TX160 Geogrid backing) Areas where additional reinforcement may be required                                             | 0.56″          | 7' x 33'<br>7' x 66'           |                 |
| Master Rolls Only available in SD or HD.                                                                                                                                          | 0.43" or 0.55" | 7′ x 350′                      |                 |