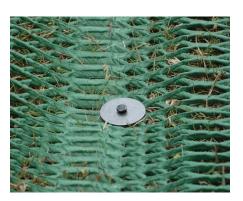

#### **SOD PINS**

Perfect for use in grassy, landscaped, wooded or firmer areas.

#### **Specifications:**

• 100/box

Size: 12" with washer