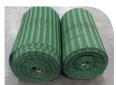

# Grass Reinforcement Mesh

A Product by Industrial Fabrics, Inc.

| PRODUCT                                                                                                                                                                           | Thickness (in) | ROLL SIZES                     | Easy to Install |
|-----------------------------------------------------------------------------------------------------------------------------------------------------------------------------------|----------------|--------------------------------|-----------------|
| $ \begin{array}{c} \textbf{GrassGuard} SD \textit{(standard Duty)} \\ \text{Scour protection, light traffic areas,} \\ \text{walkways, bike paths, handicap access} \end{array} $ | 0.43"          | <u>AVAILABLE</u><br>3.5' x 33' |                 |
| GrassGuard HD* (Heavy Duty) Heavier traffic areas, parking lots, R.V. parking, access bays, equestrian paths, landing pads, taxiways                                              | 0.55″          | 3.5′ x 66′                     |                 |
| GrassGuard HD (Heavy Duty Xtra)  (Heavy Duty with a TRIAX TX160 Geogrid backing) Areas where additional reinforcement may be required                                             | 0.56″          | 7' x 33'<br>7' x 66'           |                 |
| Master Rolls Only available in SD or HD.                                                                                                                                          | 0.43" or 0.55" | 7′ x 350′                      |                 |