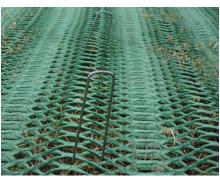

# Grass Reinforcement Mesh

A Product by Industrial Fabrics, Inc.

| PRODUCT                                                                                                                                                                           | Thickness (in) | ROLL SIZES                     | Easy to Install |
|-----------------------------------------------------------------------------------------------------------------------------------------------------------------------------------|----------------|--------------------------------|-----------------|
| $ \begin{array}{c} \textbf{GrassGuard} SD \textit{(standard Duty)} \\ \text{Scour protection, light traffic areas,} \\ \text{walkways, bike paths, handicap access} \end{array} $ | 0.43"          | <u>AVAILABLE</u><br>3.5' x 33' |                 |
| GrassGuard HD* (Heavy Duty) Heavier traffic areas, parking lots, R.V. parking, access bays, equestrian paths, landing pads, taxiways                                              | 0.55″          | 3.5′ x 66′                     |                 |
| GrassGuard HD (Heavy Duty Xtra)  (Heavy Duty with a TRIAX TX160 Geogrid backing) Areas where additional reinforcement may be required                                             | 0.56″          | 7' x 33'<br>7' x 66'           |                 |
| Master Rolls Only available in SD or HD.                                                                                                                                          | 0.43" or 0.55" | 7′ x 350′                      |                 |